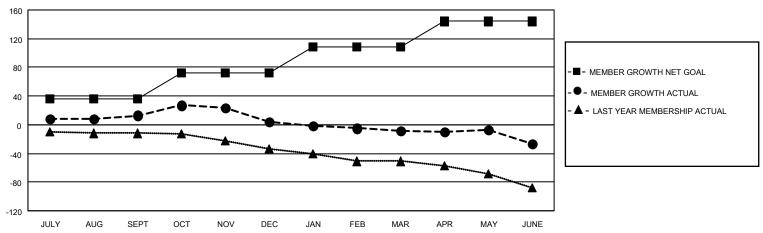

## GOALS AND ACTUAL MEMBERS CUMULATIVE

| DROPPED CLUBS: 1           |     | 36 CLUBS OF 72 ADDED 1 OR MORE<br>NEW MEMBERS | GENDER DISTRIBUTION           MALE         1,010 (70.83%)           FEMALE         416 (29.17%) |              |     |
|----------------------------|-----|-----------------------------------------------|-------------------------------------------------------------------------------------------------|--------------|-----|
| DROPPED MEMBERS            |     |                                               | PEWALE                                                                                          | 416 (29.17%) |     |
| DECEASED                   | 28  | CLICK HERE FOR CUMULATIVE                     | TOTAL FAMILY UNIT MEMBERS                                                                       |              | 277 |
| CLUB CANCELLED 0 OTHER 121 |     | MEMBERSHIP DATA                               | FAMILY MEMBERS PAYING HALF                                                                      |              | 110 |
|                            |     |                                               |                                                                                                 |              | 143 |
| TOTAL                      | 149 |                                               |                                                                                                 |              |     |